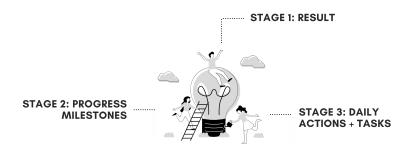

This is why the TTER PLANNER was created to progress you towards your goal in 13 weeks. Through this planner, it will serve as your daily reminder to track your results. The following are the 3 stages to help you kick-start your 13-week framework:

#### **RESULT**

In the result stage, you should set a high-level target you wish to accomplish at the finish line. For instance, the result may be a revenue goal, client acquisition number or weight loss goal, etc. Usually, this is also where people stumble with goal setting after they set a big goal – as there are no clearly defined steps on how to achieve it. This is the foremost reason why most people fail at New Year's resolutions: they do not have a plan of work in place on how they are going to get there.

#### **PROGRESS MILESTONES**

Progress milestones should be clear and measurable objectives to help you to track your advancement. When defining them, consider a measurable improvement you would need to make to ensure the desired aim can be reached. For instance, "I will improve my sales conversions by 15%." or, "I will improve my running time to 10-minute for a 2.4-kilometre run." These milestones should directly be associated with whatever your result goal is.

#### **DAILY ACTIONS + TASKS**

The actions stage should include all of the daily activities or tasks you must complete in order to achieve the progress milestones you have set. By knowing the needed daily action steps, you will also have a clear idea of what you can delegate or outsource to other people. This allows you to focus your time on your highest leverage activity.