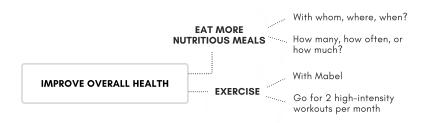

#### **PROGRESS MILESTONES**

Progress milestones should be clear and measurable objectives to help you to track your advancement. When defining them, consider a measurable improvement you would need to make to ensure the desired aim can be reached. For instance, "I will improve my sales conversions by 15%." or, "I will improve my running time to 10-minute for a 2.4-kilometre run." These milestones should directly be associated with whatever your result goal is.

#### **DAILY ACTIONS + TASKS**

The actions stage should include all of the daily activities or tasks you must complete in order to achieve the progress milestones you have set. By knowing the needed daily action steps, you will also have a clear idea of what you can delegate or outsource to other people. This allows you to focus your time on your highest leverage activity.