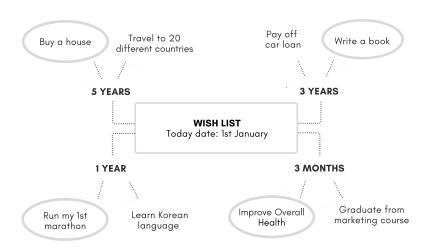

#### **CREATE A WISH LIST**

Set a timer for 5 minutes. Throughout this session, visualise this piece of paper is magical. Regardless of what you write in it, it will come true within your designated time frame.

Think of it as a wish list describing your ideal life. Be as detailed and specific as possible.

 $\mathcal{C}$ 

#### **PRIORITISE**

Now, allocate 1 minute of your time. Return to the 4 sections respectively. Circle 1 goal that would have the foremost positive impact on your life.

These are the 4 goals that you are going to focus and prioritise.

Think of them as the essential destinations in your life currently.

D